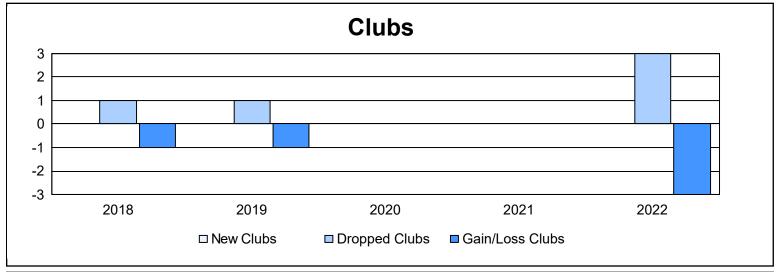

District 3 NW As of June 2022 Cumulative

| Year      | New<br>Clubs | Dropped<br>Clubs | Gain/<br>Loss<br>Clubs | New<br>Members | Charter<br>Members | Reinstate<br>Members | Transfer<br>Members | Total<br>Member<br>Added | Total<br>Members<br>Dropped | Gain/<br>Loss<br>Members |
|-----------|--------------|------------------|------------------------|----------------|--------------------|----------------------|---------------------|--------------------------|-----------------------------|--------------------------|
| 2017-2018 | 0            | 1                | -1                     | 101            | 0                  | 11                   | 11                  | 123                      | 195                         | -72                      |
| 2018-2019 | 0            | 1                | -1                     | 95             | 0                  | 3                    | 2                   | 100                      | 157                         | -57                      |
| 2019-2020 | 0            | 0                | 0                      | 87             | 0                  | 9                    | 3                   | 99                       | 153                         | -54                      |
| 2020-2021 | 0            | 0                | 0                      | 39             | 0                  | 4                    | 11                  | 54                       | 145                         | -91                      |
| 2021-2022 | 0            | 3                | -3                     | 78             | 0                  | 7                    | 5                   | 90                       | 189                         | -99                      |
| Average   | 0            | 1                | -1                     | 80             | 0                  | 7                    | 6                   | 93                       | 168                         | -75                      |